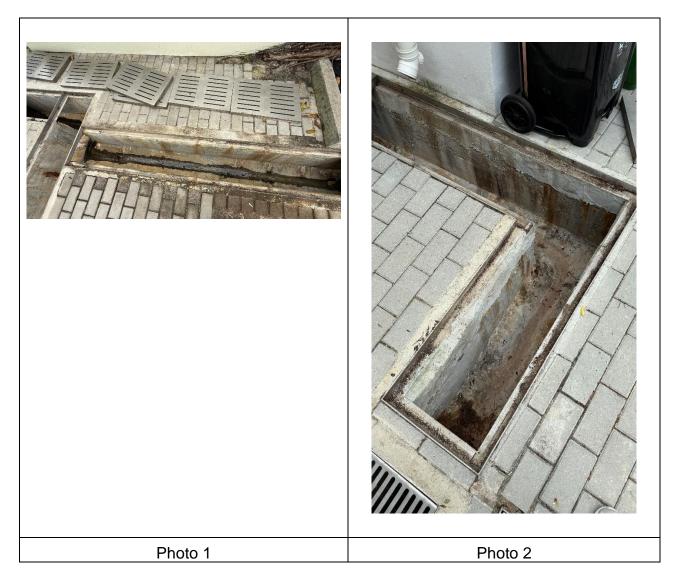

# Appendix C

A report on the latest condition of the existing drainage facilities, including photo records

Your Ref. : A/YL-MP/378

Photos taken on 9 Oct 2024

**Re:** Field Study Centre and Organic Farm by Revitalization of Former Chuk Hing Public School at Government Land (GL) in D.O. 104, Ha Chuk Yuen Tsuen, San Tin, Yuen Long

### Photo record for latest condition of existing drainage

**Re:** Field Study Centre and Organic Farm by Revitalization of Former Chuk Hing Public School at Government Land (GL) in D.O. 104, Ha Chuk Yuen Tsuen, San Tin, Yuen Long