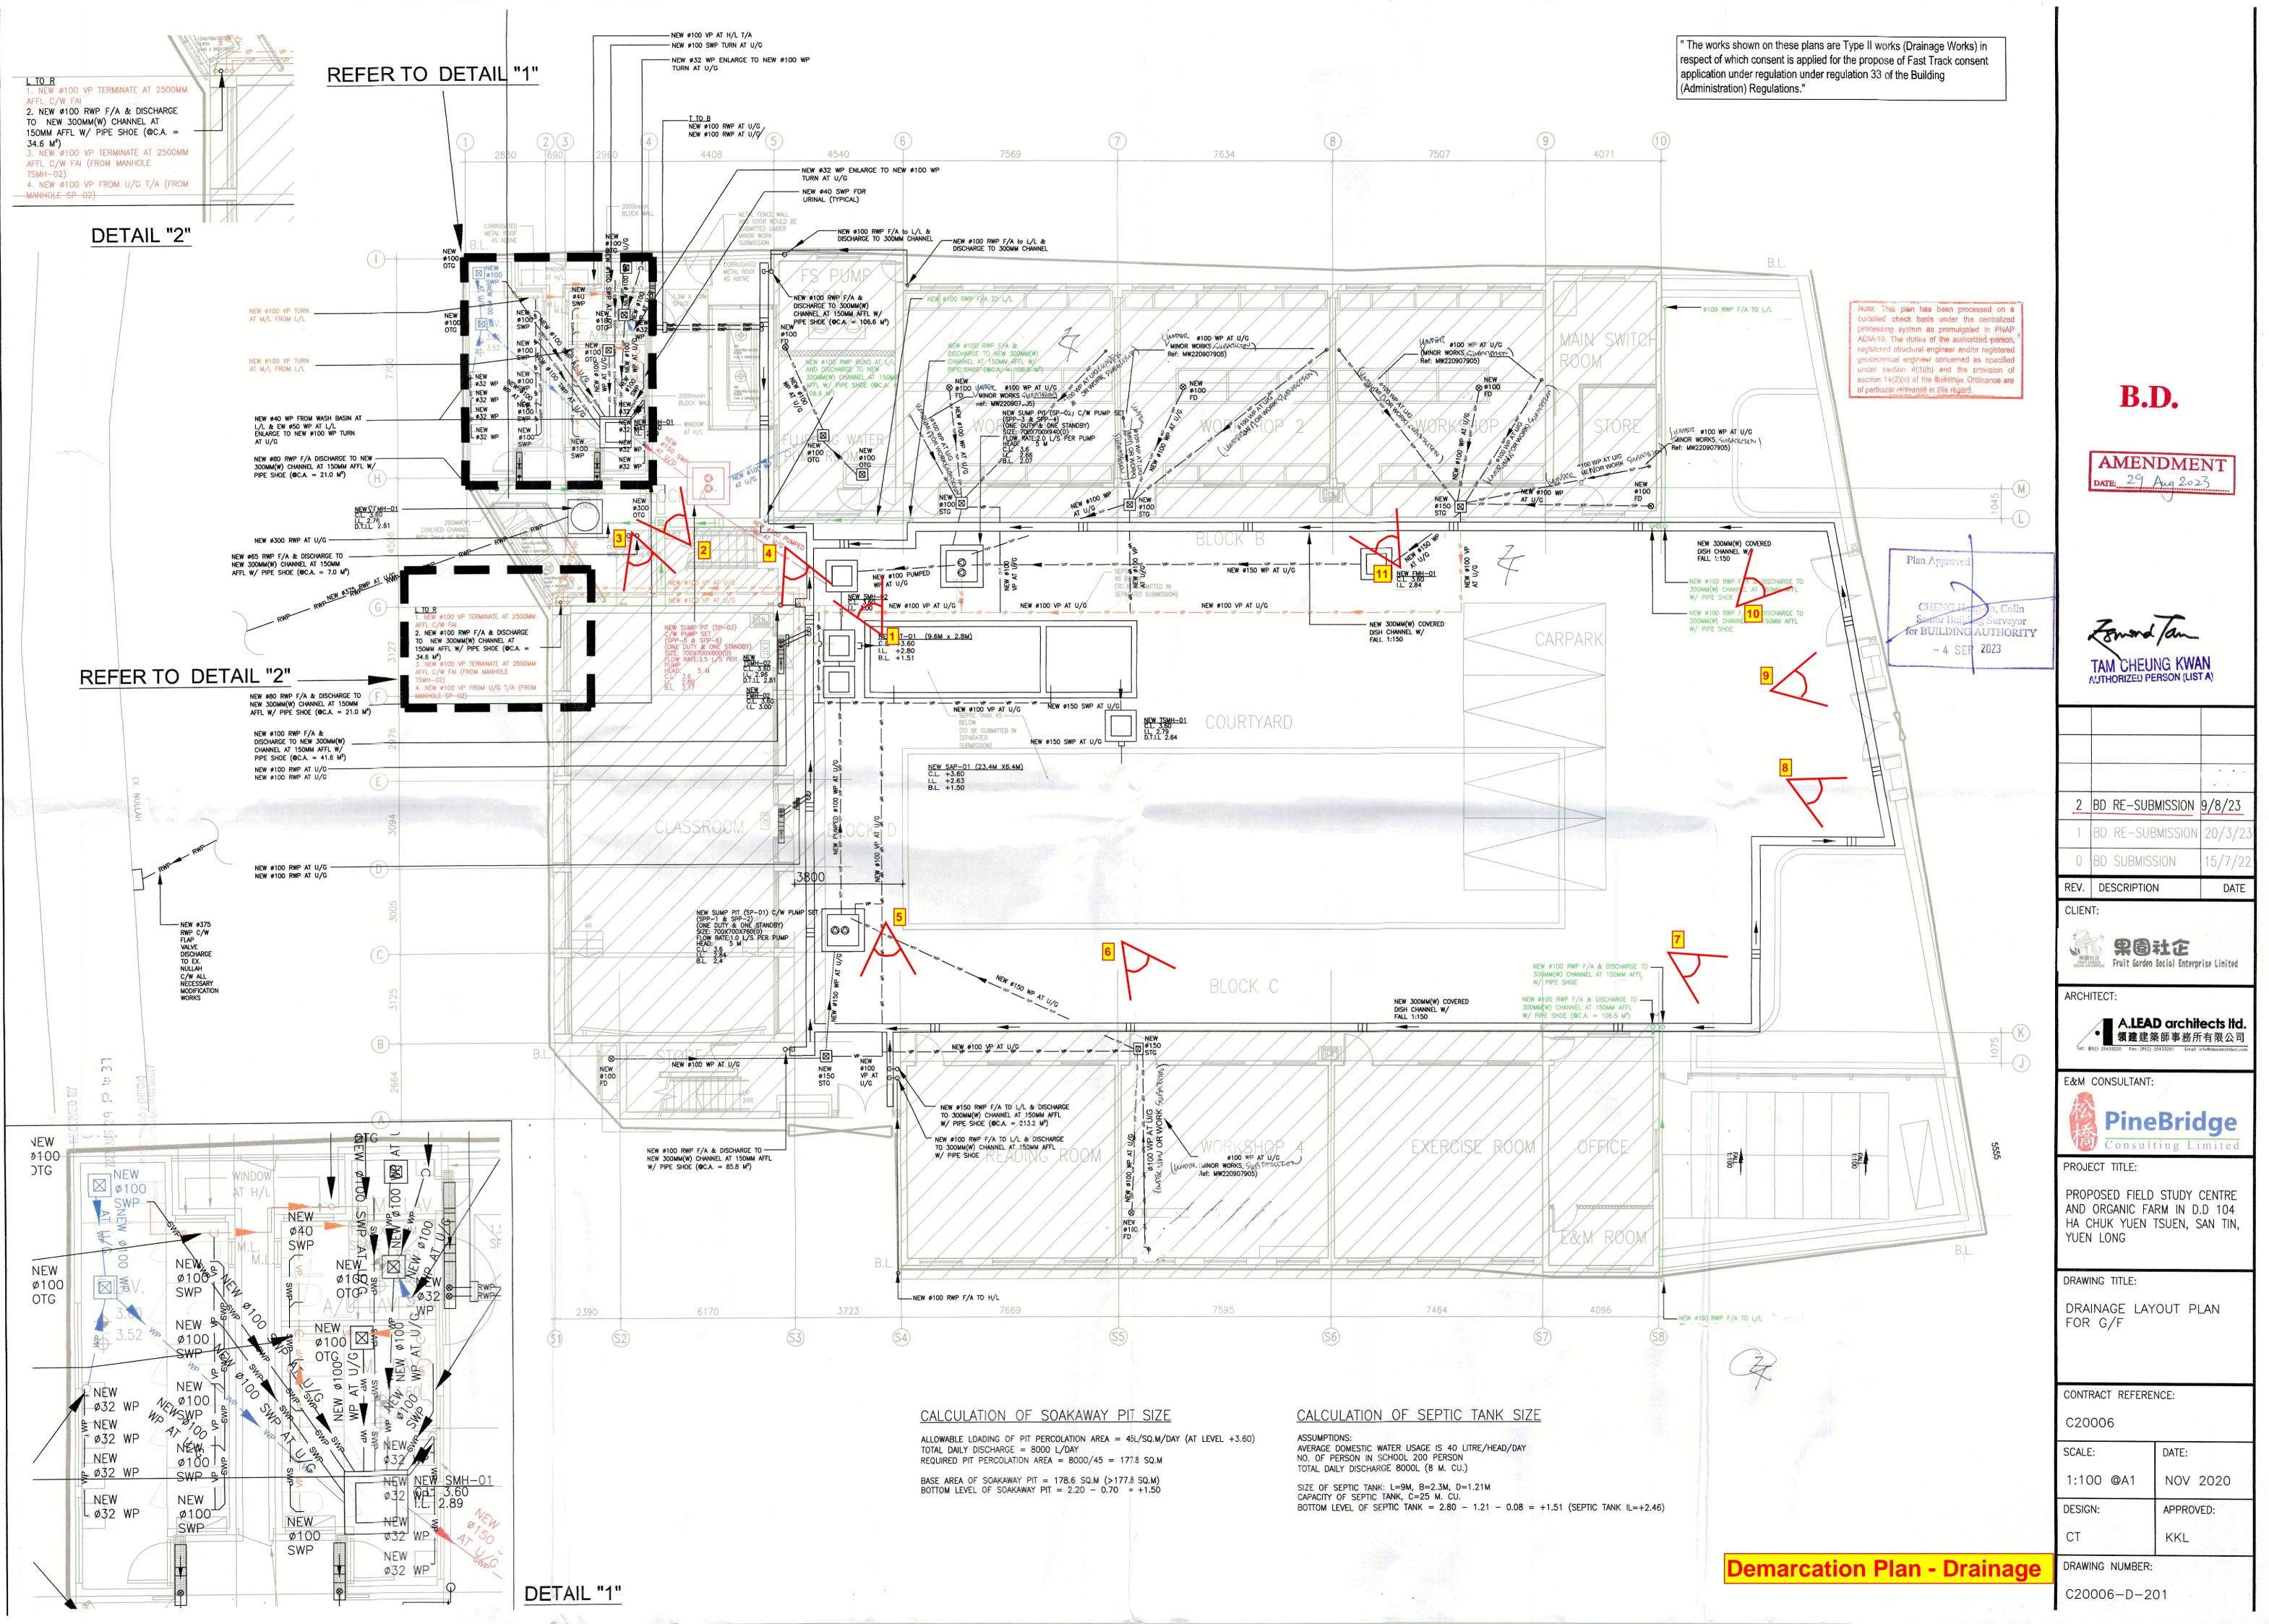

# Appendix C

A report on the latest condition of the existing drainage facilities, including photo records

Your Ref. : A/YL-MP/378

Photos taken on 9 Oct 2024

**Re:** Field Study Centre and Organic Farm by Revitalization of Former Chuk Hing Public School at Government Land (GL) in D.O. 104, Ha Chuk Yuen Tsuen, San Tin, Yuen Long

### Photo record for latest condition of existing drainage

**Re:** Field Study Centre and Organic Farm by Revitalization of Former Chuk Hing Public School at Government Land (GL) in D.O. 104, Ha Chuk Yuen Tsuen, San Tin, Yuen Long