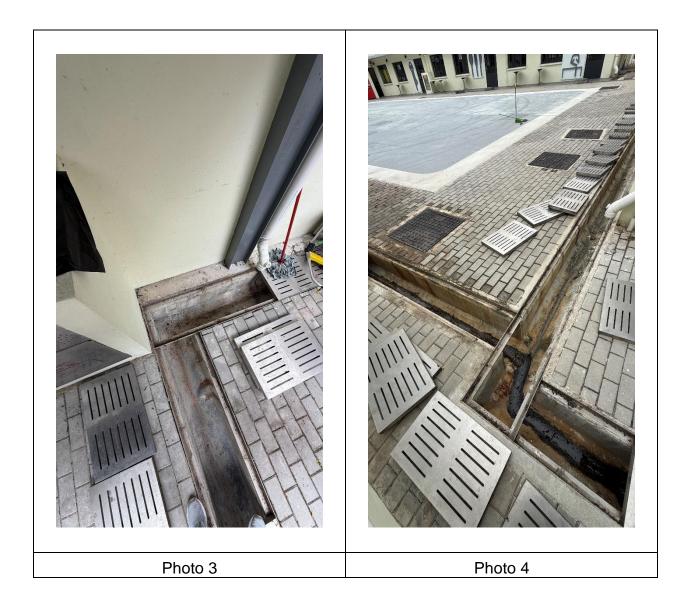

# Appendix C

A report on the latest condition of the existing drainage facilities, including photo records

Your Ref. : A/YL-MP/378

Photos taken on 9 Oct 2024

**Re:** Field Study Centre and Organic Farm by Revitalization of Former Chuk Hing Public School at Government Land (GL) in D.O. 104, Ha Chuk Yuen Tsuen, San Tin, Yuen Long

### Photo record for latest condition of existing drainage

**Re:** Field Study Centre and Organic Farm by Revitalization of Former Chuk Hing Public School at Government Land (GL) in D.O. 104, Ha Chuk Yuen Tsuen, San Tin, Yuen Long