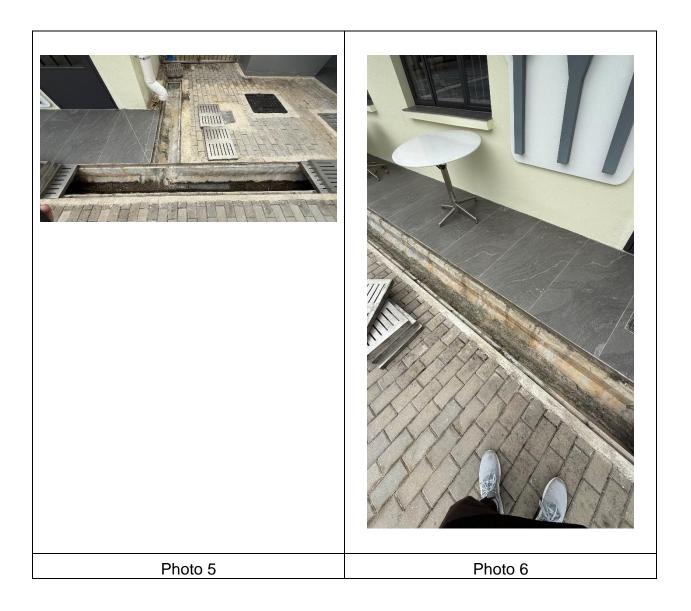

### Photo record for latest condition of existing drainage

**Re:** Field Study Centre and Organic Farm by Revitalization of Former Chuk Hing Public School at Government Land (GL) in D.O. 104, Ha Chuk Yuen Tsuen, San Tin, Yuen Long